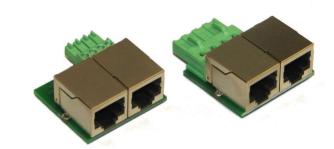

## **PF Controllers - Accessories**

RJ45 - converter 1xRJ45-BR6000

2xRJ45-BR6000 2xRJ45-MMI6000

## **Characteristics**

- Terminal to RJ45 converter
- To connect the interface terminal of BR6000 / BR7000 or MMI6000 via a RJ45-standard-cable (1:1)
- Connection of several devices at the RS485bus with simple connection (one click) Example:
- Connection of several BR6000 or BR7000 to a PC with BR7000-SOFT.
- Coupling of several BR6000 with each other
- Coupling of BR6000 or BR7000 with MMI6000

## **Technical data**

| Dimensions                      | 35 x 15 x 30 mm ( W x H x D)                     |
|---------------------------------|--------------------------------------------------|
| Weight                          | approx. 0.1 kg                                   |
| Power supply                    | none (passive cable-adaptor)                     |
| Art. no.:                       | Variants:                                        |
| 1xRJ45-BR6000                   | 4-pole interface-terminal BR6000 to 1x RJ45 jack |
| 2xRJ45-BR6000                   | 4-pole interface-terminal BR6000 to 2x RJ45 jack |
| 2xRJ45-MMI6000                  | (in parallel)                                    |
|                                 | 4-pole interface-terminal MMI6000 to 2xRJ45 jack |
| Protection class (IEC 60529)    | IPOO                                             |
| Ambient and storage temperature | -20 +60°C                                        |