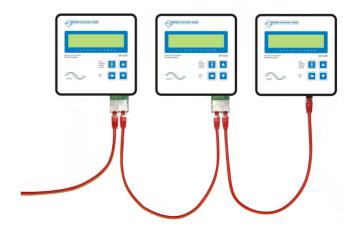

## Example: coupling of several BR6000 for connection to a PC

Tel.: 0375 671230

Fax: 0375 671003

EBEHAKO-electronic GmbH, Ziegelstrasse 1a, D-08112 Wilkau Hasslau, E-mail: mail@ebehako-electronic.de URL: www.ebehako-electronic.de

## **Characteristics**

- Terminal to RJ45 converter
- To connect the interface terminal of BR6000 / BR7000 or MMI6000 via a RJ45-standard-cable (1:1)
- Connection of several devices at the RS485bus with simple connection (one click) Example:
- Connection of several BR6000 or BR7000 to a PC with BR7000-SOFT.
- Coupling of several BR6000 with each other
- Coupling of BR6000 or BR7000 with MMI6000